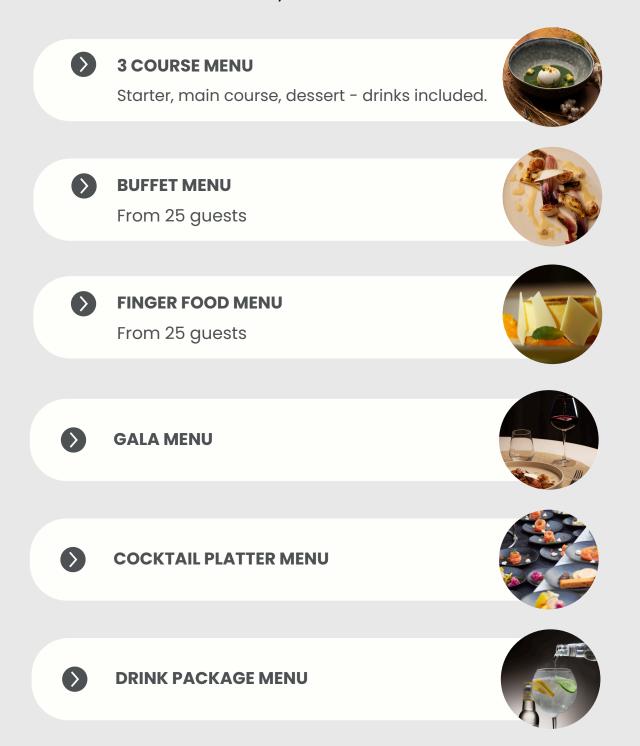

### MENUS

For your lunches and dinners, we offer a selection of varied menus for you to choose from.

Price from 60€ per person, drinks included (water, soft drinks or 1/3 wine, coffee/tea).

For more details, please contact us directly.