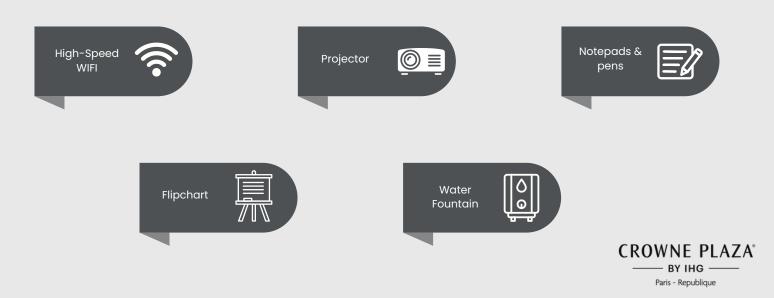

| _                 | _           |  |
| TERRACE                                                 | -       | 80             | -               | -                | -               | 150              | 250       | 1200    | -                      | -                 | -           |  |

\*Class: 3 persons per table.

\*\*Boardroom: 3 persons per table

Please note that in this format, some participants will be facing away from the screen.

\*\*\* "U" shape: 3 persons per table.

\*\*\*\*Cabaret : 7 persons per table.

\*\*\*\*\*Banquet : 10 persons per table Please note that in this format, some participants will be facing away from the screen.



### FLOOR PLAN



\*The Studio and L'Atelier are located on the ground floor of the hotel.

#### All our meeting rooms are equipped with:



### OUR OFFERS



#### DAY MEETING PACKAGE



Rental of a meeting room from 8 AM to 6 PM.

**Equipment available:** Projector, screen, flipchart, notepads, and pens.

Morning break: Two sweet bites and one savory bite per person.

Lunch: buffet, 3 courses, or cocktails – different menu every day! (water, coffee, or tea included).

Afternoon break: Three sweet treats per person.

\*The content of the breaks varies every day.







Coffee, tea, hot chocolate, fruit juices and water.

Additional charge for mini pastries: 6€ per person.



CROWNE PLAZA®

— BY IHG — Paris - Republique

### MENUS

For your lunches and dinners, we offer a selection of varied menus for you to choose from.



Price from 60€ per person, drinks included (water, soft drinks or 1/3 wine, coffee/tea).

For more detai