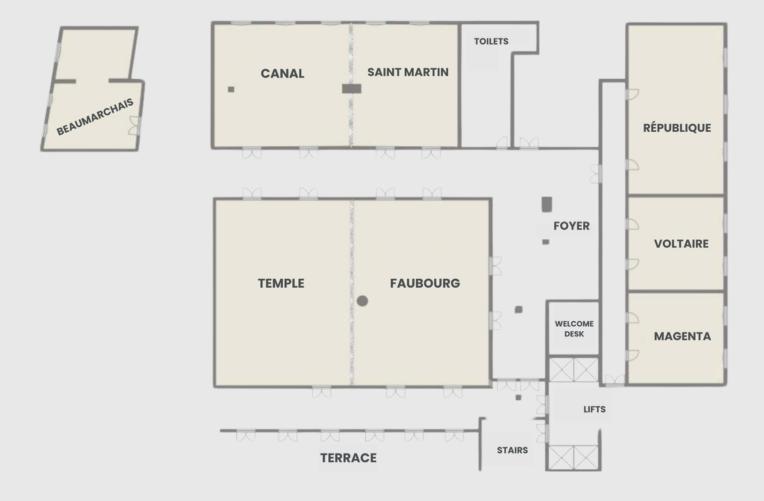

### FLOOR PLAN

\*The Studio and L'Atelier are located on the ground floor of the hotel.