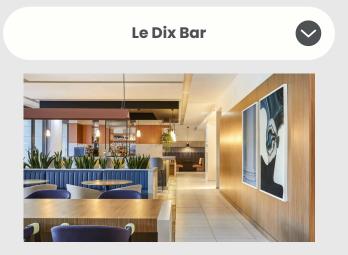

In a cozy, wood-accented setting, enjoy a selection of seasonal dishes made with fresh, high-quality ingredients. The breakfast buffet offers a wide variety to start your day off right.

With its elegant and dynamic design, our bar offers the perfect space to transition from work to relaxation. Our flexible spaces are suitable for both solo work and group activities, and our in-house crafted menu will satisfy all your cravings, whether with friends, family or colleagues.