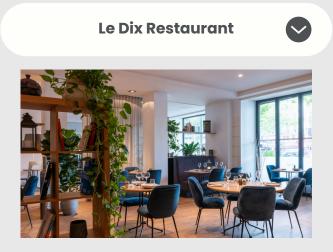

### OUR RESTAURANTS

Discover a selection of carefully crafted dishes and refined drinks, available throughout the day, in our **three dining areas**.

On the first floor, our 1200 m<sup>2</sup> indoor terrace welcomes you in spring and summer for lunch, dinner, or cocktails. The dishes are prepared on a griddle, creating a summery atmosphere. In case of bad weather, service will be provided at the Restaurant Le Dix.

In a cozy, wood-accented setting, enjoy a selection of seasonal dishes made with fresh, high-quality ingredients. The breakfast buffet offers a wide variety to start your day off right.

With its elegant and dynamic design, our bar offers the perfect space to transition from work to relaxation. Our flexible spaces are suitable for both solo work and group activities, and our in-house crafted menu will satisfy all your cravings, whether with friends, family or colleagues.