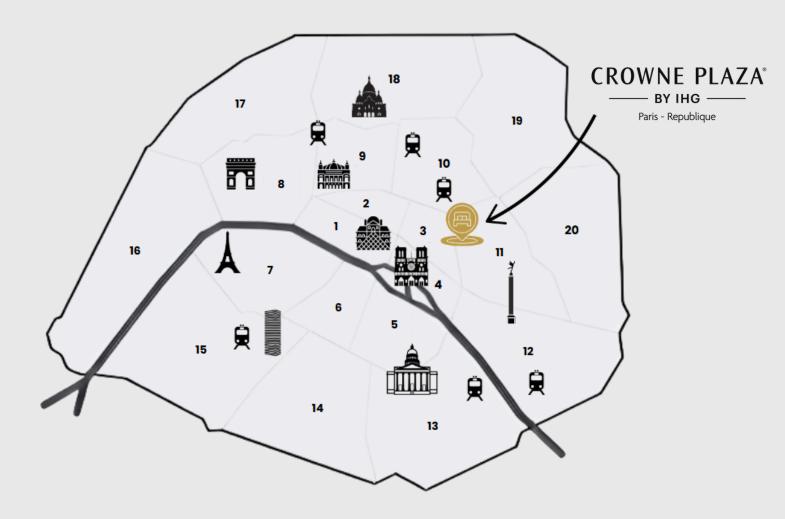

### OUR LOCATION

10 Place de la République, 75011 Paris

25 km from CDG Airport via the A1 highway and 19 km from ORY Airport via the A6 highway.

République Station, 5 metro lines at the foot of the hotel: **358911** 

500 meters from Gare du Nord and Gare de l'Est (Eurostar & Thalys). Gare de Lyon and Gare d'Austerlitz are less than 15 minutes away.

Covered public parking "Interparking Alhambra," located behind the hotel.\* Number of spaces: 247 Maximum height: 1.8 m

République stop with 5 bus lines: 20 - 56 - 75 - 91 - 54.

Taxi stand in front of the hotel.

\*Please note that this parking is not available for booking.

REQUEST FOR QUOTATION & SITE VISITS

A 19

1

IN

MEETINGS@CP-PARIS.COM