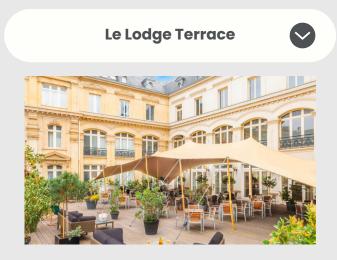

#### **OUR TERRACE**

Our 1200 m<sup>2</sup> indoor terrace is available for private hire for your events.

SHOW COOKING

Entertainment for your lunches or dinners.

### OUR RESTAURANTS

Discover a selection of carefully crafted dishes and refined drinks, available throughout the day, in our **three dining areas**.

On the first floor, our 1200 m<sup>2</sup> indoor terrace welcomes you in spring and summer for lunch, dinner, or cocktails. The dishes are prepared on a griddle, creating a summery atmosphere. In case of bad weather, service will be provided at the Restaurant Le Dix.