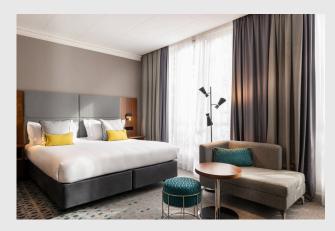

## The hotel features **328 renovated rooms**, with **four different room categories**:

**STANDARD** 

134 rooms

DELUXE

132 rooms

EXECUTIVE

55 rooms

SUITE

7 suites + 6 new suites coming soon...

The size of the rooms ranges from 19m² to 55m², depending on their category.

Available in **Single, Double, or Twin**, all of our modern, fully equipped rooms offer maximum comfort and high-speed Wi-Fi connectivity.