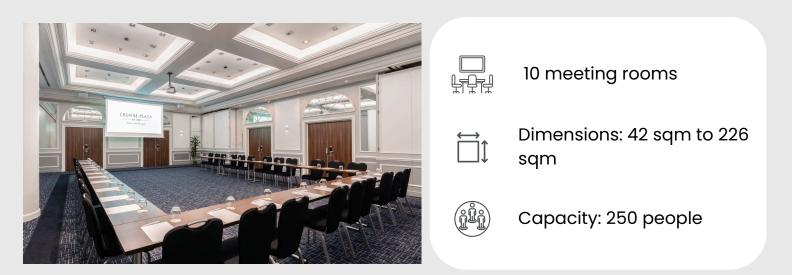

### OUR HOTEL

Located in the heart of Paris, in a vibrant and iconic neighborhood, the Crowne Plaza Paris République offers a warm and welcoming atmosphere.

Come explore our **328 beautifully decorated rooms**, along with our conference center featuring **10 meeting rooms**.

## **OUR MEETING ROOMS**

The Crowne Plaza Paris République has all the assets and expertise needed to successfully carry out all your projects.

With their organization, knowledge and creativity, our teams will ensure your event is a true success.

### CAPACITIES

### Please note that the capacity of the meeting rooms may be reduced in case of technical setup or stage installation.

| SALON                                                   | THÉATRE | CLASSE         | CONFÉRENCE      |                  | CABARET         | BANQUET          | RÉCEPTION | SURFACE | DIMENSIONS             | PLAFOND           | PORTE H/L   |  |
|---------------------------------------------------------|---------|----------------|-----------------|------------------|-----------------|------------------|-----------|---------|------------------------|-------------------|-------------|--|
| MEETING<br>ROOM                                         | THEATRE | *<br>CLASSROOM | **<br>BOARDROOM | ***<br>"U" SHAPE | ****<br>CABARET | *****<br>BANQUET | RECEPTION | SURFACE | DIMENSIONS             | CEILING           | DOOR H/W    |  |
|                                                         | 00000   |                |                 |                  |                 |                  | Ţ         |         |                        | <u>∫</u> <u>™</u> | Ì.          |  |
|                                                         |         |                |                 |                  |                 |                  |           |         |                        |                   |             |  |
| FAUBOURG                                                | 110     | 75             | 40              | 45               | 49              | 70               | 100       | 113     | 8,9 x 12,7             | 3,4               | 2,18 x 1,65 |  |
| TEMPLE                                                  | 110     | 75             | 40              | 36               | 49              | 70               | 100       | 113     | 8,9 x 12,7             | 3,4               | 2,18 x 1,65 |  |
| FAUBOURG +<br>TEMPLE                                    | 250     | 160            | -               | 60               | 105             | 180              | 250       | 226     | 17,8 x 12,7            | 3,4               | -           |  |
| SAINT<br>MARTIN                                         | 44      | 36             | 18              | 27               | 28              | 50               | 50        | 56      | 7 x 8                  | 2,8               | 2,18 x 1,65 |  |
| CANAL                                                   | 40      | 24             | 18              | 21               | 21              | 40               | 50        | 72      | 9 x 8                  | 2,8               | -           |  |
| CANAL +<br>SAINT MARTIN                                 | 70      | 50             | -               | -                | -               | 90               | 100       | 128     | 16 x 8                 | 2,8               | 2 x 0,80    |  |
| RÉPUBLIQUE                                              | 60      | 36             | 32              | 27               | 35              | 50               | 70        | 72      | 9 x                    | 2,8               | 2 x 0,80    |  |
| VOLTAIRE                                                | 35      | 24             | 20              | 21               | 21              | 30               | 30        | 42      | 6 x 7                  | 2,8               | 2 x 0,80    |  |
| MAGENTA                                                 | 35      | 24             | 20              | 21               | 21              | 30               | 30        | 42      | 6 x 7                  | 2,8               | 2 x 0,80    |  |
| BEAUMARCHAIS                                            | 30      | 12             | 14              | 15               | 14              | 20               | 40        | 56      | 6 x 7                  | 2,8               | 2,18 x 1,65 |  |
| STUDIO                                                  | -       | -              | 14              | -                | -               | -                | -         | 46      | 9 x 4,3 +<br>3 x 2,60  | 2,5               | 2,30 x 1,80 |  |
| L'ATELIER                                               | 20      | 12             | 12              | 12               | 14              | 20               | 30        | 29      | 5,2 x 4,2<br>+ 3 x 2,5 | 2,5               | 2,30 x 1,80 |  |
| SUBCOMMITTEE<br>(in room)<br>Subject to<br>availability | -       | _              | 8 à 12          | -                | -               | -                | -         | -       | -                      | _                 | _           |  |
| TERRACE                                                 | -       | 80             | -               | -                | -               | 150              | 250       | 1200    | -                      | -                 | -           |  |