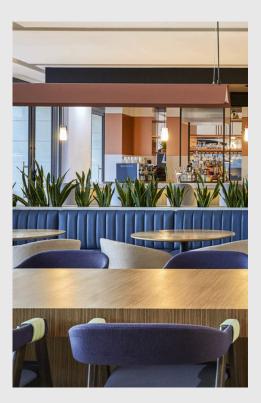

### OUR RESTAURANTS

Discover a selection of carefully crafted dishes and refined drinks, available throughout the day, in our **three dining areas**.

On the first floor, our 1200 m<sup>2</sup> indoor terrace welcomes you in spring and summer for lunch, dinner, or cocktails. The dishes are prepared on a griddle, creating a summery atmosphere. In case of bad weather, service will be provided at the Restaurant Le Dix.

In a cozy, wood-accented setting, enjoy a selection of seasonal dishes made with fresh, high-quality ingredients. The breakfast buffet offers a wide variety to start your day off right.

With its elegant and dynamic design, our bar offers the perfect space to transition from work to relaxation. Our flexible spaces are suitable for both solo work and group activities, and our in-house crafted menu will satisfy all your cravings, whether with friends, family or colleagues.